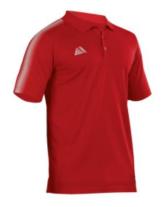

### **SWFU 2021 Christmas Fayre**

£16 / £19.50 (10 of each size)

INTER TRACKSUIT TOP BLACK/RED £18 / £21 (5 of each size)

Red players Polo Top TBC £14 / £16.50

(5 of each size)

White Base Layers £6.50 / £8 (10 of each size)