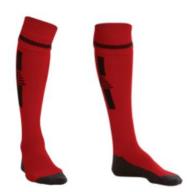

**BACK PACK** 

Joma Dali II Football Joma Football £8.00

Size 3 & 4

**VEGA FOOTBALL SHORTS** BLACK/RED

£6 / £7 Sizes S/M and below (10 of each size)

OPTIMA FOOTBALL SOCKS

RED/BLACK

TEMPO FOOTBALL SHIRT WHITE/BLACK £10 / £12 (5 of each size)