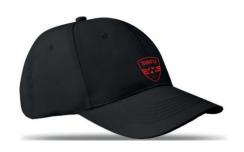

### **SWFU 2021 Christmas Fayre**

SWFU Black Beanie Hat Retail £4 Stock 100

SWFU
Drawstring bag
Retail £2.50
Stock 100

SWFU Red black scarf Retail £8.50 Stock 100

SWFU
Black cap (Embroidered)
Retail £8
Stock 50