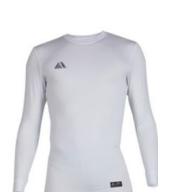

### **SWFU 2021 Christmas Fayre**

£16 / £19.50 (10 of each size)

INTER TRACKSUIT TOP BLACK/RED £18 / £21 (5 of each size)

Red players Polo Top TBC £14 / £16.50

(5 of each size)

White Base Layers £6.50 / £8 (10 of each size)